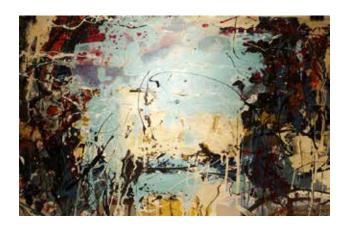

Year: 2015

Art Size: 25 1/2" X 21 3/4"

Materials: Acrylic, house paint, charcoal, markers



Cheeseburger

Type: Mixed media, painting on paper

Year: 2015

Art Size: 21 3/4" X 25 1/2"

Materials: Acrylic, house paint, charcoal, markers



**Erector Set** 

Type: Mixed media, painting on paper

Year: 2015

Art Size: 25 1/2" X 21 3/4"



Blue Mist

Type: Painting on paper

Year: 2015

Art Size: 25 1/2" X 21 3/4"

Materials: Acrylic, house paint, charcoal, markers



Type: Painting on paper

Year: 2015

Art Size: 21 3/4" X 25 1/2"

Materials: Acrylic, house paint, charcoal, markers

Pinpoints of Light

Type: Mixed media on paper

Year: 2015

Art Size: 21 3/4" X 25 1/2"

Materials: Acrylic, house paint, charcoal, markers



Type: Painting on paper

Year: 2015

Art Size: 25 1/2" X 21 3/4"









Space Talk

Type: Painting on wood panel - framed

Year: 2019

Materials: Acrylic, house paint Art Size: 21"X 16 5/6" X 2"

Materials: Acrylic, house paint, charcoal, markers



Route of Procession

Type: Painting on wood panel- framed

Year: 2019

Art Size: 21"X 16 5/6" X 2"

Materials: Acrylic, house paint, charcoal



**Every Which Away** 

Type: Painting on wood panel

Year: 2019 - framed

Art Size: 21"X 16 5/6" X 2"

Materials: Acrylic, house paint, charcoal, markers



Devil in Disguise

Type: Painting on wood panel

Year: 2019 - Framed

Art Size: 21"X 16 5/6" X 2"



CD

Type: Mixed media

Year: 2013

Art Size: 14 1/2" X 19" Frame size 20.5" X 25"

Materials: Watercolor, mixed media

Sold Materials: Watercolor, mixed media





Pumpkin

Type: Mixed media

Year: 2013

Art Siz