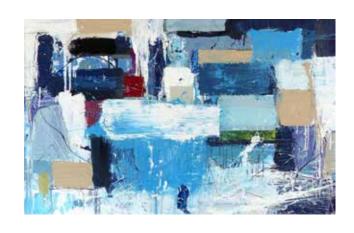

## • Click thumbnails to web site for larger images

Rocket Science # 2, 3, & 4 combined Type: Painting on wood panel with

painted sides Year: 2016

Art Size: 48" X 144"

Materials: Acrylic, house paint, charcoal

Rocket Science # 2

Type: Painting on wood panel-painted sides

Year: 2016

Art Size: 48" X 48" X 2 1/2"

Materials: Acrylic, house paint, charcoal, markers

Type: Painting on wood panel-painted sides

Year: 2016