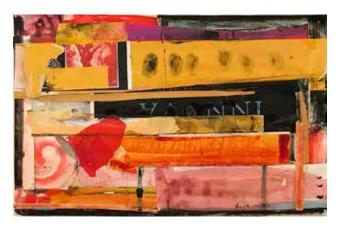

## • Click thumbnails to web site for larger images

Rocket Science # 2, 3, & 4 combined Type: Painting on wood panel with

painted sides Year: 2016

Art Size: 48" X 144"

Materials: Acrylic, house paint, charcoal

Rocket Science # 2

Type: Painting on wood panel-painted sides

Year: 2016

Art Size: 48" X 48" X 2 1/2"

Materials: Acrylic, house paint, charcoal, markers

Type: Painting on wood panel-painted sides

Year: 2016