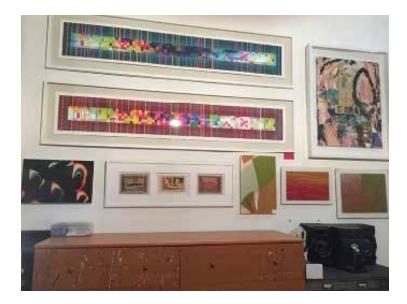

# Groups of Digital Prints

All of these prints were made on an Epson 24" 7600 Inkjet printer with archival pigmented inks rated to last 100 years if maintained properly in low humidity and light. The paper is all acid free Entrada 300 gsm weight. The bags are all archival acid free.

**2**4" X 30"- Digital Archival prints, signed by the artist. 73 prints on acid free paper.