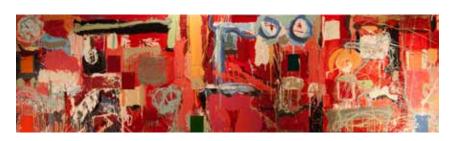

Anguish to Glory Diptych Type: Painting on wood panel

Year: 2020

Art Size: 20"X90" X 2 panels

Materials: Acrylic, house paint, charcoal

Type: Mixed Media, Painting on paper

Year: 214

Art Size: 30" X 22"

Flap Jacks

Type: Painting on Paper

Year: 2016

Art Size: 34"X35"

Materials: Acrylic, house paint

Type: Painting on wood panel

Year: 2019

Art Size: 20"X30"

Materials: Acrylic, house paint, markers