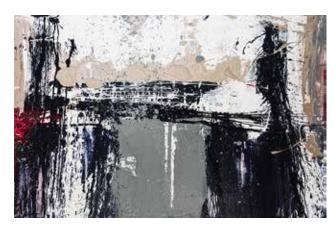

Art Size: 48" X 48" X 2 1/2"

Materials: Acrylic, house paint, charcoal, markers

Type: Painting on wood panel-painted sides

Year: 2016

Art Size: 48" X 48" X 2 1/2"

Points of Light

Type: Painting on wood panel

Year: 2020

Art Size: 20"X90" X 4 panels - Framed

Materials: Acrylic, house paint

Variations

Type: Painting on wood panel

Year: 2020

Art Size: 20"X90" X 2 panels

Materials: Acrylic, house paint, charcoal