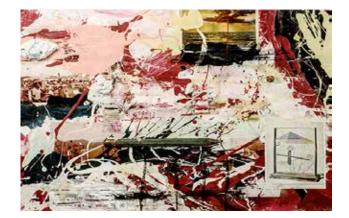

tty and the Gold Tooth

Type: Mixed Media-Painting on paper

Year: 2014

Art Size: 29 3/4" X 22 1/4"

Materials: Acrylic, house paint, charcoal, markers



Beauty in the Midst of Turmoil Mixed media-Painting on paper - Framed

Year: 2014

Art Size: 30" X 22"

Total Frame Size: L/W/D 36 7/8" X 29 1/8" Materials: Acrylic, house paint, mixed media

Sold



Weathering the Storm

Type: Painting on wood panel

Year: 2016

Art Size: 30"X40" - Framed Materials: Acrylic, house paint



Type: Painting on wood panel

Year: 2018

Art Size: 30"X40" - Framed Materials: Acrylic, house paint



Type: Painting on wood panel

Year: 2016

Art Size: 30"X40" - Framed Materials: Acrylic, house paint



Type: Painting on wood panel

Year: 2016

Art Size: 30"X40" - Framed Materials: Acrylic, house paint











Carnival and Education

Type: Mixed media, painting on papers

Year: 2015

Art Size: 22" X 17"

Materials: Acrylic, house paint, charcoal, markers

Deep Fizzures with Lava Type: Painting on paper

Year: 2015

Art Size: 22 1/4" X 29 7/8"

Materials: Acrylic, house paint, charcoal, markers



Type: Mixed media, painting on paper - framed

Year: 2014

Art Size: 29 3/4" X 22 1/8"

Materials: Acrylic, house paint, charcoal, markers





Type: Mixed media, painting on paper

Year: 2015

Art Size: 22 1/4" X 30"



Anti Static and Mobile

Type: Mixed Media-Painting on paper - Framed

Year: 2015

Art Size: 22" X 30"

Total Frame Size: L/W/D 30 1/2" X 38 1/4"

Materials: Acrylic, house paint, charcoal, markers



Type: Mixed Media-Painting on paper - Framed

Year: 2014

Art Size: 22" X 30"

Total