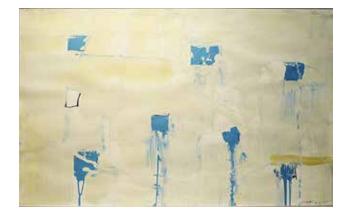

Art Size: 48" X 48" X 2 1/2"

Materials: Acrylic, house paint, charcoal, markers

Type: Painting on wood panel-painted sides

Year: 2016

Art Size: 48" X 48" X 2 1/2"

Points of Light

Type: Painting on wood panel