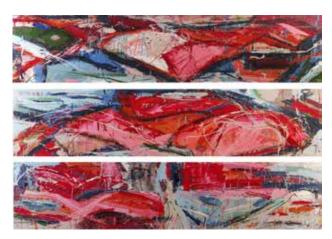

Type: Painting on wood panel

Year: 2019

Art Size: 40"X60"

Materials: Acrylic, house paint, charcoal, markers

Type: Painting on wood panel

Year: 2020

Art Size: 40"X60"

Swamp Talk - Diptych Type: Mixed Media

Painting on wood panel with wood stripping

Year: 2015

Art Size: 60" X 40" X 2 1/2" X 2 panels

Total Frame Size: 121.5" X 41.5" Materials: Acrylic, house paint,

charcoal, markers

Frenzy - Diptych

Type: Painting on wood panels - Framed