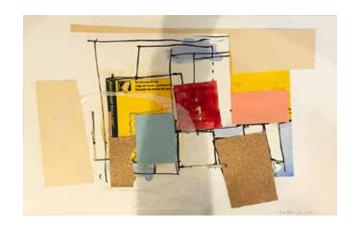

Montgomery 46



Sea Spray 1

Type: Painting on wood panel

Year: 2018

Art Size: 21" X 16 5/8" X 2" Materials: Acrylic, house paint

Sea Spray 2

Type: Painting on wood panel

Year: 2018

Art Size: 21" X 16 5/8" X 2" Materials: Acrylic, house paint



Splash

Type: Painting on paper

Year: 2015

Art Size: 22" X 17"



Dry Ice

Type: Painting on paper

Year: 2015

Art Size: 17" X 22"

Materials: Acrylic, house paint, charcoal, markers



Trumping Along

Type: Painting on paper

Year: 2015

Art Size: 22" X 17"

Materials: Acrylic, house paint, charcoal, markers



One Alone

Type: Mixed Media-on paper

Year: 2015

Art Size: 22" X 17"

Materials: Acrylic, house paint



Sandy

Type: Mixed media - Laminated archival print

Year: 2017

Art Size: 20" X 16"

Materials: Laminated archival print



Mud Hut

Type: Painting on paper

Year: 2015

Art Size: 17 1/8" X 22"

Materials: Acrylic, house paint



Type: Painting on paper

Year: 2015

Art Size: 22" X 17"

Materials: Acrylic, house paint



Type: Mixed media on paper

Year: 2015

Art Size: 17" X 22"

Materials: Acrylic, house paint, charcoal, markers



Type: Painting on wood panel

Year: 2015

Art Size: 22"X17"









#### William Phelps Montgomery 49

Slice

Type: Painting on paper

Year: 2015

Art Size: 22" X 17"

Materials: Acrylic, house paint, charcoal, markers



Spartacus

Type: Painting on paper

Year: 2015

Art Size: 17" X 22"

Materials: Acrylic, house paint, charcoal, markers



**Dutch Treat** 

Type: Painting on paper

Year: 2016

Art Size: 17" X 22"

Materials: Acrylic, house paint, charcoal, markers



Sprawl