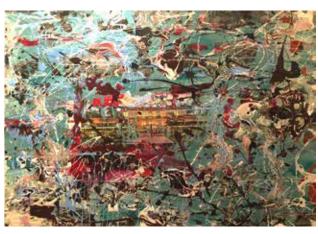

Year: 2020

Art Size: 20"X90" X 4 panels - Framed

Materials: Acrylic, house paint

Variations

Type: Painting on wood panel

Year: 2020

Art Size: 20"X90" X 2 panels

Materials: Acrylic, house paint, charcoal