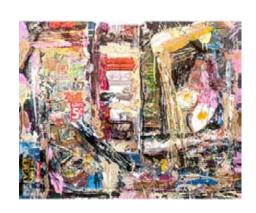

ar: 2016

Art Size: 48" X 48" X 2 1/2"

Materials: Acrylic, house paint, charcoal, markers



Type: Painting on wood panel-painted sides

Year: 2016

Art Size: 48" X 48" X 2 1/2"

Materials: Acrylic, house paint, charcoal, markers



Type: Painting on wood panel-painted sides

Year: 2016

Art Size: 48" X 48" X 2 1/2"







Points of Light

Type: Painting on wood panel

Year: 2020

Art Size: 20"X90" X 4 panels - Framed

Materials: Acrylic, house paint

Variations

Type: Painting on wood panel

Year: 2020

Art Size: 20"X90" X 2 panels

Materials: Acrylic, house paint, charcoal

Anguish to Glory Diptych Type: Painting on wood panel

Year: 2020

Art Size: 20"X90" X 2 panels

Materials: Acrylic, house paint, charcoal







Type: Mixed Media, Painting on paper

Year: 214

Art Size: 30" X 22"



Flap Jacks

Type: Painting on Paper

Year: 2016

Art Size: 34"X35"

Materials: Acrylic, house paint



Type: Painting on wood panel

Year: 2019

Art Size: 20"X30"

Materials: Acrylic, house paint, markers



Type: Painting on wood panel

Year: 2019

Art Size: 40"X60"

Materials: Acrylic, house paint, charcoal, markers



Type: Painting on wood panel

Year: 2020

Art Size: 40"X60"









Swamp Talk - Diptych Type: Mixed Media

Painting on wood panel with wood stripping

Year: 2015

Art Size: 60" X 40" X 2 1/2" X 2 panels

Total Frame Size: 121.5" X 41.5" Materials: Acrylic, house paint,

charcoal, markers



Frenzy - Diptych

Type: Painting on wood panels - Framed

Year: 2016

Art Size: 48 1/8" X 48 1/4"

Materials: Acrylic, house paint, charcoal, markers

Monkey on My Back Triptych Typ