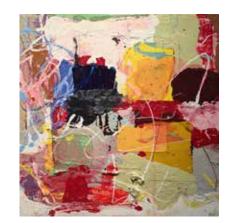

Sprawl

Type: Painting on paper

Year: 2015

Art Size: 17" X 22"

Experiment in Motion # 1

Type: Painting on wood panel - painted sides

Year: 2016

Art Size: 12" X 12" X 2 1/2"