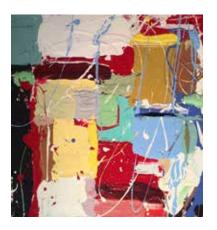

Materials: Acrylic, house paint, charcoal, markers

Experiment in Motion # 2

Type: Painting on wood panel - painted sides

Year: 2016

Art Size: 12" X 12" X 2 1/2"

Materials: Acrylic, house paint, charcoal, markers

Experiment in Motion # 3

Type: Painting on wood panel - painted sides

Year: 2016

Art Size: 12" X 12" X 2 1/2"

Materials: Acrylic, house paint, harcoal, markers

Experiment in Motion # 4

Type: Painting on wood panel - painted sides