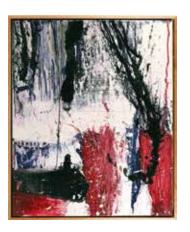

Rocket Science # 2

Type: Painting on wood panel-painted sides

Year: 2016

Art Size: 48" X 48" X 2 1/2"

Materials: Acrylic, house paint, charcoal, markers

Type: Painting on wood panel-painted sides

Year: 2016

Art Size: 48" X 48" X 2 1/2"

Materials: Acrylic, house paint, charcoal, markers

Type: Painting on wood panel-painted sides

Year: 2016

Art Size: 48" X 48" X 2 1/2"

Points of Light

Type: Painting on wood panel