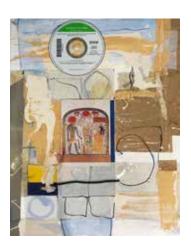

charcoal, markers

Big Deal

Type: Mixed media-Painting on paper

Year: 2014 - framed Art Size: 22" X 30"

Total Frame Size: 29" X 36 5/8"

Materials: Acrylic, house paint, mixed media

The Kitty and the Gold Tooth

Type: Mixed Media-Painting on paper

Year: 2014

Art Size: 29 3/4" X 22 1/4"

Materials: Acrylic, house paint, charcoal, markers

Beauty in the Midst of Turmoil Mixed media-Painting on paper - Framed

Year: 2014