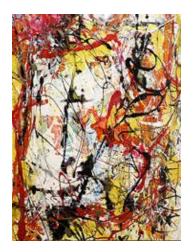

Rocket Science # 2

Type: Painting on wood panel-painted sides

Year: 2016

Art Size: 48" X 48" X 2 1/2"

Materials: Acrylic, house paint, charcoal, markers

Type: Painting on wood panel-painted sides

Year: 2016

Art Size: 48" X 48" X 2 1/2"

Materials: Acrylic, house paint, charcoal, markers

Type: Painting on wood panel-painted sides

Year: 2016

Art Size: 48" X 48" X 2 1/2"

Points of Light

Type: Painting on wood panel