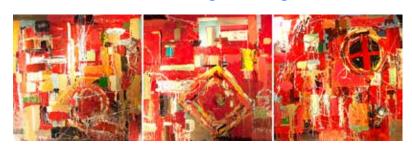

## • Click thumbnails to web site for larger images

Rocket Science # 2, 3, & 4 combined Type: Painting on wood panel with

painted sides Year: 2016

Art Size: 48" X 144"

Materials: Acrylic, house paint, charcoal