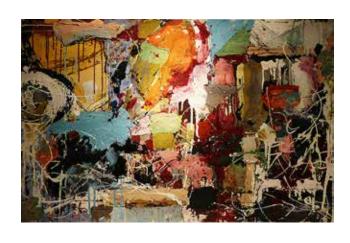

## • Click thumbnails to web site for larger images

Rocket Science # 2, 3, & 4 combined Type: Painting on wood panel with

painted sides Year: 2016

Art Size: 48" X 144"

Materials: Acrylic, house paint, charcoal