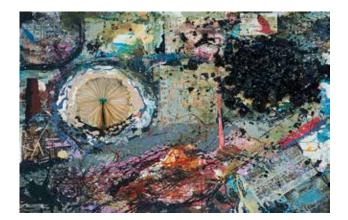

Anguish to Glory Diptych Type: Painting on wood panel

Year: 2020

Art Size: 20"X90" X 2 panels

Materials: Acrylic, house paint, charcoal

Type: Mixed Media, Painting on paper

Year: 214

Art Size: 30" X 22"

Flap Jacks

Type: Painting on Paper

Year: 2016

Art Size: 34"X35"

Materials: Acrylic, house paint

Type: Painting on wood panel

Year: 2019

Art Size: 20"X30"

Materials: Acrylic, house paint, markers