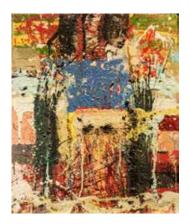

OLD** 



Blue Breeze

Type: Painting on wood panel

Year: 2019 Owners' Collection

Art Size: 21 in. x 16.88 in. x 2 in

Materials: Acrylic, house paint, charcoal, markers



Rock Aaway

Type: Painting on wood panel

Year: 2019

Art Size: 21" x 16 5/6" x 2"

Materials: Acrylic, house paint, charcoal, markers



Confronted with Choice

Type: Painting on wood panel

Year: 2018

Art Size: 21" X 16 3/4"



Screech

Type: Painting on board,

Year: 2017

Art Size: 18" X 26"

Materials: Acrylic, house paint



Type: Painting on board

Year: 2017

Art Size: 18" X 26"

MaterialsAcrylic, house paint



Type: Painting on board

Year: 2017

Art Size: 18" X 26"

Materials: Acrylic, house paint



Type: Painting on board--framed Year: 2017

Art Size: 18" X 18"

Materials: Acrylic, house paint - framed









Jet Lag Part 1 of triptych Type: Painting on wood panel

Year: 2018

Shown on page 7 / mounted together

Art Size: 9" X 12"

Materials: Acrylic, house paint, graphite

Leg Up Part 2 of triptych Type: Painting on wood panel

Year: 2018

Shown on page 7 / mounted together

Art Size: 9" X 12"

Materials: Acrylic, house paint, graphite

Tip Toe Part 3 of triptych Type: Painting on wood panel

Year: 2018

Shown on page 7 / mounted together

Art Size: 9" X 12"

Materials: Acrylic, house paint, graphite

Linear Calculations
This is not part of the triptych.
Type: Painting on wood panel

Year: 2018 Loose and available

Art Size: 9" X 12 1/2"

Materials: Acrylic, house paint, graphite









**Tulips** 

Type: Painting on paper

Year: 2016

Art Size: 22" X 17 1/8"

Materials: Acrylic, Hou