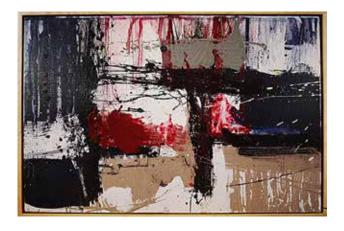

## • Click thumbnails to web site for larger images

Rocket Science # 2, 3, & 4 combined Type: Painting on wood panel with

painted sides Year: 2016

Art Size: 48" X 144"

Materials: Acrylic, house paint, charcoal

Rocket Science # 2

Type: Painting on wood panel-painted sides

Year: 2016

Art Size: 48" X 48" X 2 1/2"

Materials: Acrylic, house paint, charcoal, markers

Type: Painting on wood panel-painted sides

Year: 2016