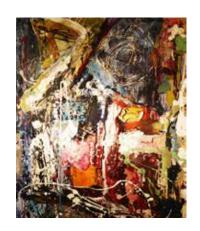

## • Click thumbnails to web site for larger images

Rocket Science # 2, 3, & 4 combined Type: Painting on wood panel with

painted sides Year: 2016

Art Size: 48" X 144"

Materials: Acrylic, house paint, charcoal