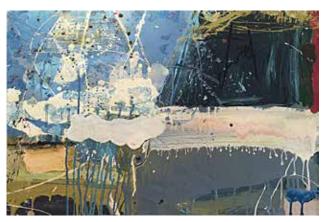

## • Click thumbnails to web site for larger images

Rocket Science # 2, 3, & 4 combined Type: Painting on wood panel with

painted sides Year: 2016

Art Size: 48" X 144"

Materials: Acrylic, house paint, charcoal