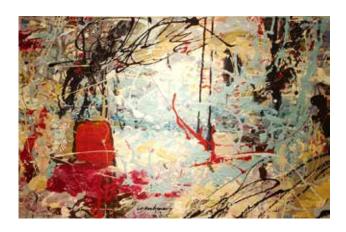

ear: 2015

Art Size: 25 1/2" X 21 3/4"

Materials: Acrylic, house paint, charcoal, markers



Cheeseburger

Type: Mixed media, painting on paper

Year: 2015

Art Size: 21 3/4" X 25 1/2"

Materials: Acrylic, house paint, charcoal, markers



**Erector Set** 

Type: Mixed media, painting on paper

Year: 2015

Art Size: 25 1/2" X 21 3/4"



Blue Mist

Type: Painting on paper

Year: 2015

Art Size: 25 1/2" X 21 3/4"

Materials: Acrylic, house paint, charcoal, markers



Type: Painting on paper

Year: 2015

Art Size: 21 3/4" X 25 1/2"

Materials: Acrylic, house paint, charcoal, markers

Pinpoints of Light

Type: Mixed media on paper

Year: 2015

Art Size: 21 3/4" X 25 1/2"

Materials: Acrylic, house paint, charcoal, markers



Type: Painting on paper

Year: 2015

Art Size: 25 1/2" X 21 3/4"









Space Talk

Type: Painting on wood panel - framed

Year: 2019

Materials: Acrylic, house paint Art Size: 21"X 16 5/6" X 2"

Materials: Acrylic, house paint, charcoal, markers



Route of Procession

Type: Painting on wood panel- framed

Year: 2019

Art Size: 21"X 16 5/6" X 2"

Materials: Acrylic, house paint, charcoal



**Every Which Away** 

Type: Painting on wood panel

Year: 2019 - framed

Art Size: 21"X 16 5/6" X 2"

Materials: Acrylic, house paint, charcoal, markers



Devil in Disguise

Type: Painting on wood panel

Year: 2019 - Framed

Art Size: 21"X 16 5/6" X 2"



CD

Type: Mixed media

Year: 2013

Art Size: 14 1/2" X 19" Frame size 20.5" X 25"

Materials: Watercolor, mixed media

Sold Materials: Watercolor, mixed media





Pumpkin

Type: Mixed media

Year: 2013

Art Size: