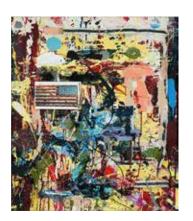

4

Art Size: 29 3/4" X 22 1/8"

Materials: Acrylic, house paint, charcoal, markers





Type: Mixed media, painting on paper

Year: 2015

Art Size: 22 1/4" X 30"



Anti Static and Mobile

Type: Mixed Media-Painting on paper - Framed

Year: 2015

Art Size: 22" X 30"

Total Frame Size: L/W/D 30 1/2" X 38 1/4"

Materials: Acrylic, house paint, charcoal, markers



Type: Mixed Media-Painting on paper - Framed

Year: 2014

Art Size: 22" X 30"

Total Frame Size: L/W/D 30 1/2" X 38 1/2"

Materials: Acrylic, house paint, charcoal, markers

Stop Needling Me

Type: Mixed Media-Painting on paper - Framed

Year: 2015

Art Size: 22" X 30"

Total Frame Size: L/W/D 30 1/2" X 38 1/4"

Materials: Acrylic, house paint, charcoal, markers

4 Squares

Type: Painting on Paper

Year: 2017

Art Size: 22" X 30"









Dilbert and the Rolex Quandry

Type: Mixed Media-Painting on paper - Framed

Year: 2014 - framed Art Size: 22" X 30"

Total Frame Size: 29 1/8" X 36 3/4" Materials: Acrylic, house paint



Inside Joke Mixed media-Painting on paper Year: 2014 - framed

Art Size: 22" X 30"

Total Frame Size: 29 1/8" X 36 7/8"

Materials: Acrylic, house paint, mixed media



Spritz Mixed m edia-Painting on paper Year: 2014

Year: 2014

Art Size: 22" X 30"

Total Frame Size: 29 1/8" X 36 7/8"

Materials: Acrylic, house paint, mixed media



Homage to Cream

Type: Mixed Media-Painting on paper

Year: 2015 Owners' Collection

Art Size: 22" X 30"





Just Like the Dating Circus

Type: Mixed Media-Painting on paper

Year: 2015

Art Size: 29 3/4" X 22"

Materials: Acrylic, house paint, charcoal, markers

M