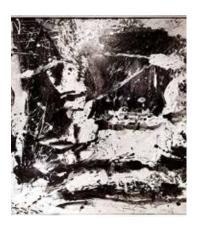

Art Size: 48" X 48" X 2 1/2"

Materials: Acrylic, house paint, charcoal, markers

Type: Painting on wood panel-painted sides

Year: 2016

Art Size: 48" X 48" X 2 1/2"

Points of Light

Type: Painting on wood panel

Year: 2020

Art Size: 20"X90" X 4 panels - Framed

Materials: Acrylic, house paint

Variations

Type: Painting on wood panel

Year: 2020

Art Size: 20"X90" X 2 panels

Materials: Acrylic, house paint, charcoal