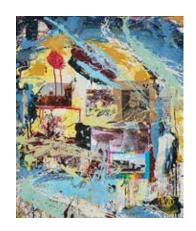

ear: 2018

Art Size: 30"X40" - Framed Materials: Acrylic, house paint



Type: Painting on wood panel

Year: 2016

Art Size: 30"X40" - Framed Materials: Acrylic, house paint



Type: Painting on wood panel

Year: 2016

Art Size: 30"X40" - Framed Materials: Acrylic, house paint











Carnival and Education

Type: Mixed media, painting on papers

Year: 2015

Art Size: 22" X 17"

Materials: Acrylic, house paint, charcoal, markers

Deep Fizzures with Lava Type: Painting on paper

Year: 2015

Art Size: 22 1/4" X 29 7/8"

Materials: Acrylic, house paint, charcoal, markers



Type: Mixed media, painting on paper - framed

Year: 2014

Art Size: 29 3/4" X 22 1/8"

Materials: Acrylic, house paint, charcoal, markers





Type: Mixed media, painting on paper

Year: 2015

Art Size: 22 1/4" X 30"



Anti Static and Mobile

Type: Mixed Media-Painting on paper - Framed

Year: 2015

Art Size: 22" X 30"

Total Frame Size: L/W/D 30 1/2" X 38 1/4"

Materials: Acrylic, house paint, charcoal, markers



Type: Mixed Media-Painting on paper - Framed

Year: 2014

Art Size: 22" X 30"

Total Frame Size: L/W/D 30 1/2" X 38 1/2"

Materials: Acrylic, house paint, charcoal, markers

Stop Needling Me

Type: Mixed Media-Painting on paper - Framed

Year: 2015

Art Size: 22" X 30"

Total Frame Size: L/W/D 30 1/2" X 38 1/4"

Materials: Acrylic, house paint, charcoal, markers

4 Squares

Type: Painting on Paper

Year: 2017

Art Size: 22" X 30"









Dilbert and the Rolex Quandry

Type: Mixed Media-Painting on paper - Framed

Year: 2014 - framed Art Size: 22" X 30"

Total Frame Size: 29 1/8" X 36 3/4" M