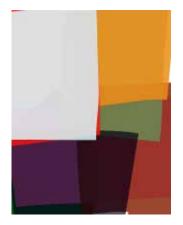

## • Click thumbnails to web site for larger images

Rocket Science # 2, 3, & 4 combined Type: Painting on wood panel with

painted sides Year: 2016

Art Size: 48" X 144"

Materials: Acrylic, house paint, charcoal

Rocket Science # 2

Type: Painting on wood panel-painted sides

Year: 2016

Art Size: 48" X 48" X 2 1/2"

Materials: Acrylic, house paint, charcoal, markers

Type: Painting on wood panel-painted sides

Year: 2016