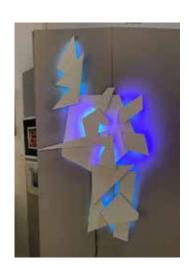

Untitled #252 Year: 2005

Archival print on canvas Art Size: 40" X 60"

Wall Relief Year: 2018

Art Size: Aproximately 5' tall by 3' wide X 3"

Materials: Mixed media - Wood and internal lighting

color Adjustable