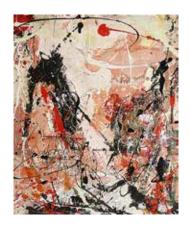

## • Click thumbnails to web site for larger images

Rocket Science # 2, 3, & 4 combined Type: Painting on wood panel with

painted sides Year: 2016

Art Size: 48" X 144"

Materials: Acrylic, house paint, charcoal

Rocket Science # 2

Type: Painting on wood panel-painted sides

Year: 2016

Art Size: 48" X 48" X 2 1/2"

Materials: Acrylic, house paint, charcoal, markers

Type: Painting on wood panel-painted sides

Year: 2016