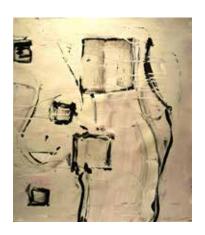

crylic, house paint



Type: painting on paper

Year: 2015

Art Size: 24" X 18 1/8"

Materials: Acrylic, house paint, charcoal

A Walk in the Park, If You Know How to Navigate

Type: Painting on paper

Year: 2015

Art Size: 18 1/4" X 24 1/8"

Materials: Acrylic, house paint, charcoal, markers

Sailing Into the Abyss Type: Painting on paper

Year: 2015

Art Size: 24 3/16" X 18 1/4"









Open Book, Smile and Gut Type: Painting on wood panel

Year: 2016

Art Size: 17 1/8" X 22"

Materials: Acrylic, house paint, charcoal, markers



Type: Painting on paper

Year: 2015

Art Size: 17" X 22"

Unframed

Materials: Acrylic, house paint



Year: 2015

Art Size: 22" X 17"

Materials: Acrylic, house paint



Type: Painting on paper Year: 2015

Art Size: 22" X 17"

Materials: Acrylic, house paint









Brit Booth

Type: Painting on card

Year: 2016

Art Size: 16" X 13"

Materials: Acrylic, house paint, charcoal, markers



Jack Knife

Type: Painting on board,

Year: 2017

Art Size: 18" X 18"

Materials: Acrylic, house paint, charcoal







Figuratively Speaking Type: Painting on board

Year: 2017

Art Size: 18" X 18"

Materials: Acrylic, house paint

Goulach

Type: Painting on board

Year: 2017

Art Size: 18" X 18""

Materials: Acrylic, house paint

#### \$1,200-\$1,100

## William Phelps Montgomery 46



Sea Spray 1

Type: Painting on wood panel

Year: 2018

Art Size: 21" X 16 5/8" X 2" Materials: Acrylic, house paint

Sea Spray 2

Type: Painting on wood panel

Year: 2018

Art Size: 21" X 16 5/8" X 2" Materials: Acrylic, house paint



Splash

Type: Painting on paper

Year: 201