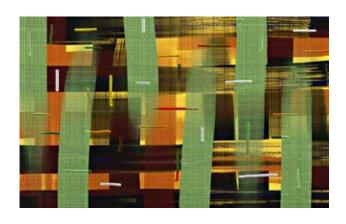

# Digital Prints

This starts the section of digital prints. We have a large selection of archival prints ready to go. All of the digital files can be made to order printed on paper, canvas, or plexiglass. Please visit the web site for more information and choices.

Studio Two • Unit #103

Denali - Untitled 786

Type: Archicval digital Laminatged print

Year: 2017

Art Size: 60" X 40"

Type: Archicval digital Laminatged print

Year: 2017

Art Size: 60" X 40"