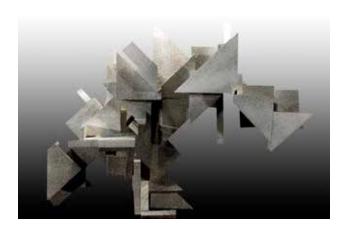

Big Brothers Watching Type: Painting on board

Year: 2017

Art Size: 18" X 26"

Materials: Acrylic, house paint, charcoal, markers

Creature

Type: Sculpture Year: 2016

Art Size: 27" X 21" X 9 1/4"

Materials: Wood blocks, spray paint, glue, nails