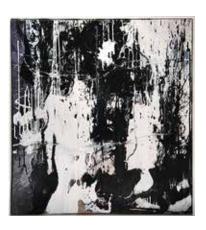

Anguish to Glory Diptych Type: Painting on wood panel

Year: 2020

Art Size: 20"X90" X 2 panels

Materials: Acrylic, house paint, charcoal

Type: Mixed Media, Painting on paper

Year: 214

Art Size: 30" X 22"

Flap Jacks

Type: Painting on Paper

Year: 2016

Art Size: 34"X35"

Materials: Acrylic, house paint

Type: Painting on wood panel

Year: 2019

Art Size: 20"X30"

Materials: Acrylic, house paint, markers