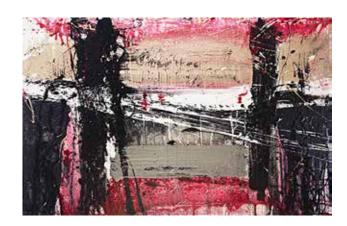

Rocket Science # 2

Type: Painting on wood panel-painted sides

Year: 2016

Art Size: 48" X 48" X 2 1/2"

Materials: Acrylic, house paint, charcoal, markers

Type: Painting on wood panel-painted sides

Year: 2016

Art Size: 48" X 48" X 2 1/2"

Materials: Acrylic, house paint, charcoal, markers

Type: Painting on wood panel-painted sides

Year: 2016

Art Size: 48" X 48" X 2 1/2"

Points of Light

Type: Painting on wood panel