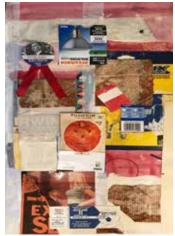

**Shiny Remnants** 

Year: 2010

Art Size: 18" X 14" Archival Lambda Print

Hide and Seek Archival digital laminated print

Year: 2014

Art Size: 20" X 16"

Materials: Plexiglass, print on paper, laminated

String Cheeze Archival digital laminated print

Year: 2014

Art Size: 16" X 20"

Materials: Plexiglass, print on paper, laminated

Untitled #15

Archival digital laminated print

Year: 2014

Art Size: 16" X 20" Owners' Collection Materials: Plexiglass, print on paper, laminated