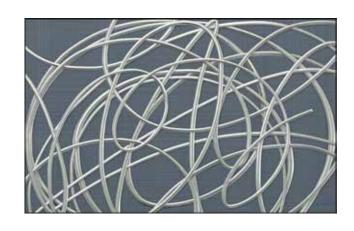

Studio Two • Unit #103

Denali - Untitled 786

Type: Archicval digital Laminatged print

Year: 2017

Art Size: 60" X 40"

Type: Archicval digital Laminatged print

Year: 2017

Art Size: 60" X 40"