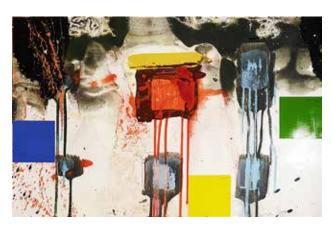

Art Size: 48" X 48" X 2 1/2"

Materials: Acrylic, house paint, charcoal, markers

Type: Painting on wood panel-painted sides

Year: 2016

Art Size: 48" X 48" X 2 1/2"

Points of Light

Type: Painting on wood panel

Year: 2020

Art Size: 20"X90" X 4 panels - Framed

Materials: Acrylic, house paint

Variations

Type: Painting on wood panel

Year: 2020

Art Size: 20"X90" X 2 panels

Materials: Acrylic, house paint, charcoal