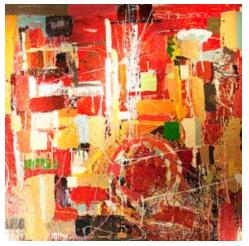

Rocket Science # 2

Type: Painting on wood panel-painted sides

Year: 2016

Art Size: 48" X 48" X 2 1/2"

Materials: Acrylic, house paint, charcoal, markers

Type: Painting on wood panel-painted sides

Year: 2016

Art Size: 48" X 48" X 2 1/2"

Materials: Acrylic, house paint, charcoal, markers

Type: Painting on wood panel-painted sides

Year: 2016

Art Size: 48" X 48" X 2 1/2"

Points of Light

Type: Painting on wood panel