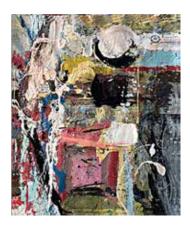

## • Click thumbnails to web site for larger images

Rocket Science # 2, 3, & 4 combined Type: Painting on wood panel with

painted sides Year: 2016

Art Size: 48" X 144"

Materials: Acrylic, house paint, charcoal

Rocket Science # 2

Type: Painting on wood panel-painted sides

Year: 2016

Art Size: 48" X 48" X 2 1/2"

Materials: Acrylic, house paint, charcoal, markers

Type: Painting on wood panel-painted sides

Year: 2016