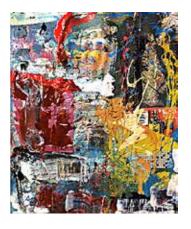

Art Size: 48" X 48" X 2 1/2"

Materials: Acrylic, house paint, charcoal, markers

Type: Painting on wood panel-painted sides

Year: 2016

Art Size: 48" X 48" X 2 1/2"

Points of Light

Type: Painting on wood panel

Year: 2020

Art Size: 20"X90" X 4 panels - Framed

Materials: Acrylic, house paint

Variations

Type: Painting on wood panel

Year: 2020

Art Size: 20"X90" X 2 panels

Materials: Acrylic, house paint, charcoal