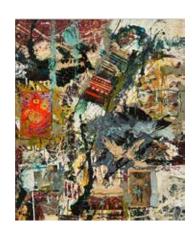

Year: 2020

Art Size: 20"X90" X 4 panels - Framed

Materials: Acrylic, house paint

Variations

Type: Painting on wood panel

Year: 2020

Art Size: 20"X90" X 2 panels

Materials: Acrylic, house paint, charcoal

Anguish to Glory Diptych Type: Painting on wood panel

Year: 2020

Art Size: 20"X90" X 2 panels

Materials: Acrylic, house paint, charcoal

Type: Mixed Media, Painting on paper

Year: 214

Art Size: 30" X 22"

Flap Jacks