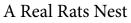

## • Click thumbnails to web site for larger images

Rocket Science # 2, 3, & 4 combined Type: Painting on wood panel with

painted sides Year: 2016

Art Size: 48" X 144"

Materials: Acrylic, house paint, charcoal

Rocket Science # 2

Type: Painting on wood panel-painted sides

Year: 2016

Art Size: 48" X 48" X 2 1/2"

Materials: Acrylic, house paint, charcoal, markers

Type: Painting on wood panel-painted sides

Year: 2016