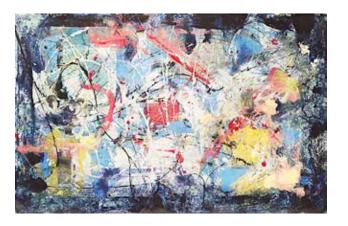

rs







Summer Cottage by the Sea Type: Mixed media on paper

Year: 2015

Art Size: 22" X 17 1/8"

Materials: Acrylic, house paint, charcoal, markers

Avalanche

Type: Mixed media on paper

Year: 2015

Art Size: 25 1/2" X 21 3/4"

Materials: Acrylic, house paint, charcoal, markers



Year: 2016

Art Size: 24" X 18 1/4"



Centralized Processing Type: Painting on paper

Year: 2016

Art Size: 24" X 18"

Materials: Acrylic, house paint, charcoal, markers



Type: Painting on paper

Year: 2016

Art Size: 21 7/8" X 17"

Materials: Acrylic, house paint, charcoal, markers



Type: Painting on paper

Year: 2016

Art Size: 18 1/8" X 24 1/8"

Materials: Acrylic, house paint, charcoal, marker



Type: Painting on paper

Year: 2016

Art Size: 21 7/8" X 17"

Materials: Acrylic, house paint, markers









## William Phelps Montgomery 43

Pattern with Green Type: Painting on board

Year: 2017

Art Size: 26" X 18"

Materials: Acrylic, house paint



Type: painting on paper

Year: 2015

Art Size: 24" X 18 1/8"

Materials: Acrylic, house paint, charcoal

A Walk in the Park, If You Know How to Navigate

Type: Painting on paper

Year: 2015

Art Size: 18 1/4" X 24 1/8"

Materials: Acrylic, house paint, charcoal, markers

Sailing Into the Abyss Type: Painting on paper

Year: 2015

Art Size: 24 3/16" X 18 1/4"









Open Book, Smile and Gut Type: Painting on wood panel

Year: 2016

Art Size: 17 1/8" X 22"

Materials: Acrylic, house paint, charcoal, markers



Type: Painting on paper

Year: 2015

Art Size: 17" X 22"

Unframed

Materials: Acrylic, house paint



Year: 2015

Art Size: 22" X